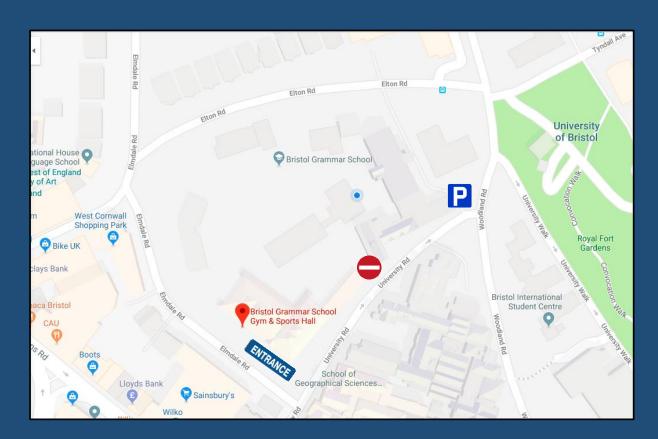

## **Parking**

There is limited parking available in the main school car park (P) at the top of University Road.

There is no access to the sports centre via the vehicle gate half way up University Road (=).

'Pay and Display' parking is available on Elmdale Road, University Road and Elton Road surrounding the school.

There are two multi-storey car parks located less than half a mile from the sports centre:

## **Access**

The entrance to the sports centre is located on Elmdale Road. There is no access to the sports centre via the school. If you are parking at the main school car park then you will need to walk down University Road to get to the main entrance. Please note that there are number of steps up to the entrance of the centre. If you require disabled access then please contact the centre and arrangements will be made.